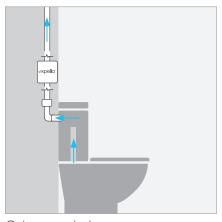

#### **INSTALLATION:**

- To be used in conjunction with an internal grille, when installed as an in-line fan with rigid or flexible ducting (not included)
- Works with long ducting lengths (up to 20m)
- Suitable for domestic single room applications including:
  - Bathrooms
  - Powder rooms
  - Wardrobes
  - Appliance cupboards
  - Sub-floor ventilation
- Can be installed by a home handyman or industry professional (electrician or air-conditioning installer)

## **APPLICATIONS:**

Odour control

Sub-floor

Supply air