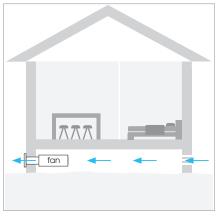

#### **INSTALLATION:**

- To be used in conjunction with an internal grille, when installed as an in-line fan with rigid or flexible ducting (not included)
- Works with long ducting lengths (up to 20m)
- Suitable for domestic single room applications including:
  - Bathrooms
  - Powder rooms
  - Wardrobes
  - Appliance cupboards
  - Sub-floor ventilation
- Can be installed by a home handyman or industry professional (electrician or air-conditioning installer)

## **APPLICATIONS:**

Odour control

Sub-floor

Supply air