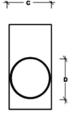

## **DIMENSIONS:**

| A   | В   | C  | D  | E  |
|-----|-----|----|----|----|
| 115 | 150 | 60 | 42 | 18 |