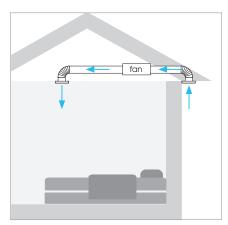

#### **INSTALLATION:**

- To be used in conjunction with an internal grille, when installed as an in-line fan with rigid or flexible ducting (not included)
- Works with long ducting lengths (up to 20m)
- Suitable for domestic single room applications including:
  - Bathrooms
  - Powder rooms
  - Wardrobes
  - Appliance cupboards
  - Sub-floor ventilation
- Can be installed by a home handyman or industry professional (electrician or air-conditioning installer)

## **APPLICATIONS:**

Odour control

Sub-floor

Supply air