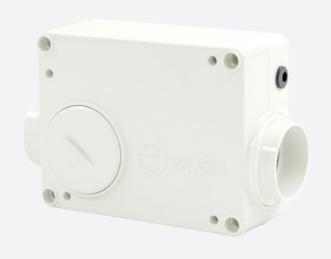

## Miniature in-line fan

The Mini Box Fan is designed and manufactured in Australia by Expella. Its compact and versatile design lends itself to installation in small spaces and it can function as an in-line or wall mounted fan. The Mini Box Fan is suitable for a variety of domestic applications and can be easily installed by the home handyman. It may be used to either supply fresh air or extract stale air and can be run continuously due to its low wattage.

#### **BENEFITS:**

- Environmentally friendly, low wattage fan (5 watts), consumes less than a light globe
- Maximum performance under pressure
- Innovative design with 2 optional inlets for in-line or wall mounted applications.
- Works as either an extraction or supply air fan
- Designed and manufactured in Australia by Expella
- Compatible with standard 40mm diametre PVC pipe
- Easy to install 12 volt system
- DC Brushless Fan Motor for maintenance free operation and continuous running
- Supplied with 12 volt transformer