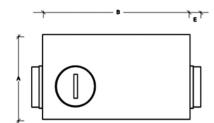

## **DIMENSIONS:**

| A   | В   | C  | D  | E  |
|-----|-----|----|----|----|
| 115 | 150 | 60 | 42 | 18 |