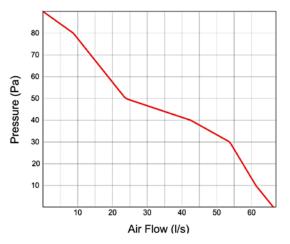

owder coat finish available in complete range of colours on request)
- Comes with a 12 Volt power transformer

## **IN-WALL BOX FAN**

#### **APPLICATIONS:**







Bathroom

Laundry

#### Sub-floor

#### **SPECIFICATIONS:**

| Model    | ltem Code | Volume m³/h<br>(maximum) |    |    | Amps | Wattage | Noise<br>dB(A)* | RPM  |
|----------|-----------|--------------------------|----|----|------|---------|-----------------|------|
| IWBF-12V | 1EX1511   | 238                      | 66 | 90 | 0.76 | 9.0     | 42              | 2200 |

\* Measured at 1m

#### **DIMENSIONS:**

| Α   | В   | С   | ØD  | E   | F   | G   | Н  |
|-----|-----|-----|-----|-----|-----|-----|----|
| 200 | 255 | 156 | 150 | 165 | 230 | 100 | 70 |

Half Chevron Louvre





Box (Cut-out size)





#### **PERFORMANCE:**