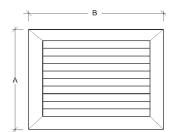

# **IN-WALL BOX FAN**

The multi purpose In-Wall Box Fan is suitable for single room domestic applications including bathrooms, powder rooms and laundries, as well as sub floor ventilation. Designed and manufactured in Australia by Expella, it is energy efficient and quiet to run. The In-Wall Box Fan can be installed by the home handyman and features a built-in external grille that conveniently measures 2 bricks high x 1 brick wide.

#### **INSTALLATION:**

- To be used in conjunction with an internal grille, and rigid or flexible ducting (not included)
- Works with short ducting lengths, up to 6m
- Suitable for single room applications including:
  Bathrooms
  - Powder rooms
  - Laundries
  - Sub-floor ventilation
- Can be installed by a home handyman or industry professional (electrician or air-conditioning installer)
- This fan is designed to fit into into a space measuring 2 bricks high x 1 brick wide.

#### **DIMENSIONS:**

| Α   | В   | С   | ØD  | E   | F   | G   | Н  |
|-----|-----|-----|-----|-----|-----|-----|----|
| 200 | 255 | 156 | 150 | 165 | 230 | 100 | 70 |

Half Chevron Louvre

Box (Cut-out size)