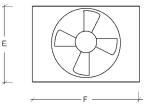

#### **SPECIFICATIONS:**

| Model    | ltem Code | Volume m³/h<br>(maximum) |    |    | Amps | Wattage | Noise<br>dB(A)* | RPM  |
|----------|-----------|--------------------------|----|----|------|---------|-----------------|------|
| IWBF-12V | 1EX1511   | 238                      | 66 | 90 | 0.76 | 9.0     | 42              | 2200 |

#### **DIMENSIONS:**

| Α   | В   | С   | ØD  | E   | F   | G   | Н  |
|-----|-----|-----|-----|-----|-----|-----|----|
| 200 | 255 | 156 | 150 | 165 | 230 | 100 | 70 |

Half Chevron Louvre

Box (Cut-out size)