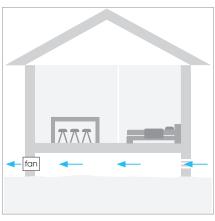

e handyman or industry professional (electrician or air-conditioning installer)
- This fan is designed to fit into into a space measuring 2 bricks high x 1 brick wide.

#### **BENEFITS:**

 . . .

. . .

- Extracts 3,960 litres per minute (At free air. Refer to Fan performance on next page)
- Designed and manufactured in Australia by Expella
- Low wattage (Consumes 9 Watts)
- Half Chevron Louvre comes with stainless steel (5mm mesh)
- Can be used with rigid or flexible ducting
- Quiet operation
- Easy to install
- DC Brushless Fan Motor for maintenance free operation and continuous running
- Standard Finish: Anodized Aluminium (Powder coat finish available in complete range of colours on request)
- Comes with a 12 Volt power transformer

## **IN-WALL BOX FAN**

#### **APPLICATIONS:**







Bathroom

Laundry

#### Sub-floor

#### **SPECIFICATIONS:**

| Model    | ltem Code | Volume m³/h<br>(maximum) |    |    | Amps | Wattage | Noise<br>dB(A)* | RPM  |
|----------|-----------|--------------------------|----|----|------|---------|-----------------|------|
| IWBF-12V | 1EX1511   | 238                      | 66 | 90 | 0.76 | 9.0     | 42              | 2200 |

\* Measured at 1m

#### **DIMENSIONS:**

| Α   | В   | С   | ØD  | E   | F   | G   | Н  |
|-----|-----|-----|-----|-----|-----|-----|----|
| 200 | 255 | 156 | 150 | 165 | 230 | 100 | 70 |

Half Chevron Louvre





Box (Cut-out size)





#### **PERFORMANCE:**