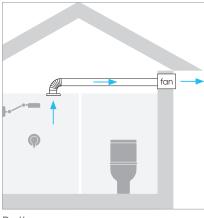

home handyman or industry professional (electrician or air-conditioning installer)
- This fan is designed to fit into into a space measuring 2 bricks high x 1 brick wide.

#### **BENEFITS:**

 . . .

. . .

- Extracts 3,960 litres per minute (At free air. Refer to Fan performance on next page)
- Designed and manufactured in Australia by Expella
- Low wattage (Consumes 9 Watts)
- Half Chevron Louvre comes with stainless steel (5mm mesh)
- Can be used with rigid or flexible ducting
- Quiet operation
- Easy to install
- DC Brushless Fan Motor for maintenance free operation and continuous running
- Standard Finish: Anodized Aluminium (Powder coat finish available in complete range of colours on request)
- Comes with a 12 Volt power transformer

## **IN-WALL BOX FAN**

#### **APPLICATIONS:**







Bathroom

Laundry

#### Sub-floor

#### **SPECIFICATIONS:**

| Model    | ltem Code | Volume m³/h<br>(maximum) |    |    | Amps | Wattage | Noise<br>dB(A)* | RPM  |
|----------|-----------|--------------------------|----|----|------|---------|-----------------|------|
| IWBF-12V | 1EX1511   | 238                      | 66 | 90 | 0.76 | 9.0     | 42              | 2200 |

\* Measured at 1m

#### **DIMENSIONS:**

| Α   | В   | С   | ØD  | E   | F   | G   | Н  |
|-----|-----|-----|-----|-----|-----|-----|----|
| 200 | 255 | 156 | 150 | 165 | 230 | 100 | 70 |

Half Chevron Louvre





Box (Cut-out size)





#### **PERFORMANCE:**