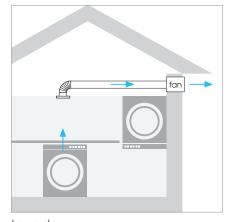

ome handyman or industry professional (electrician or air-conditioning installer)
- This fan is designed to fit into into a space measuring 2 bricks high x 1 brick wide.

#### **BENEFITS:**

 . . .

. . .

- Extracts 3,960 litres per minute (At free air. Refer to Fan performance on next page)
- Designed and manufactured in Australia by Expella
- Low wattage (Consumes 9 Watts)
- Half Chevron Louvre comes with stainless steel (5mm mesh)
- Can be used with rigid or flexible ducting
- Quiet operation
- Easy to install
- DC Brushless Fan Motor for maintenance free operation and continuous running
- Standard Finish: Anodized Aluminium (Powder coat finish available in complete range of colours on request)
- Comes with a 12 Volt power transformer

## **IN-WALL BOX FAN**

#### **APPLICATIONS:**







Bathroom

Laundry

#### Sub-floor

#### **SPECIFICATIONS:**

| Model    | ltem Code | Volume m³/h<br>(maximum) |    |    | Amps | Wattage | Noise<br>dB(A)* | RPM  |
|----------|-----------|--------------------------|----|----|------|---------|-----------------|------|
| IWBF-12V | 1EX1511   | 238                      | 66 | 90 | 0.76 | 9.0     | 42              | 2200 |

\* Measured at 1m

#### **DIMENSIONS:**

| Α   | В   | С   | ØD  | E   | F   | G   | Н  |
|-----|-----|-----|-----|-----|-----|-----|----|
| 200 | 255 | 156 | 150 | 165 | 230 | 100 | 70 |

Half Chevron Louvre





Box (Cut-out size)





#### **PERFORMANCE:**