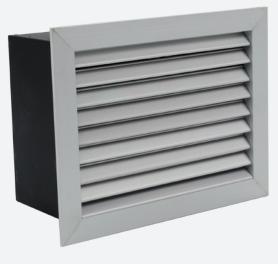

# **IN-WALL BOX FAN**

The multi purpose In-Wall Box Fan is suitable for single room domestic applications including bathrooms, powder rooms and laundries, as well as sub floor ventilation. Designed and manufactured in Australia by Expella, it is energy efficient and quiet to run. The In-Wall Box Fan can be installed by the home handyman and features a built-in external grille that conveniently measures 2 bricks high x 1 brick wide.

#### **INSTALLATION:**

- To be used in conjunction with an internal grille, and rigid or flexible ducting (not included)
- Works with short ducting lengths, up to 6m
- Suitable for single room applications including:
  Bathrooms
  - Powder rooms
  - Laundries
  - Sub-floor ventilation
- Can be installed by a home handyman or industry professional (electrician or air-conditioning installer)
- This fan is designed to fit into into a space measuring 2 bricks high x 1 brick wide.

#### **DIMENSIONS:**

| Α   | В   | С   | ØD  | E   | F   | G   | Н  |
|-----|-----|-----|-----|-----|-----|-----|----|
| 200 | 255 | 156 | 150 | 165 | 230 | 100 | 70 |

Half Chevron Louvre

Box (Cut-out size)